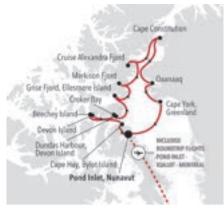

## THE CANADIAN ARCTIC

Follow in the footsteps of early Norse explorers

Follow famous explorers to fantastic fjords, fierce wildlife and fractured lands in Canada's far north. Sail the legendary Canadian High Arctic to uncover a wild region of otherworldly beauty, from the fascinating fauna of Baffin Island to the marvellously diverse marine life at play in Hudson Bay.

#### POND INLET, NUNAVUT TO POND INLET, NUNAVUT

Sample departure AUG 10, 2023

### Silver Endeavour

|             | DAY BY DAY                                 |        |        |
|-------------|--------------------------------------------|--------|--------|
| DATE        |                                            | ARRIVE | DEPART |
| 08 Aug 2023 | PRE CRUISE HOTEL NIGHT STAY IN<br>MONTREAL |        |        |
| 09 Aug 2023 | CHARTER FLIGHT TO IQALUIT                  |        |        |
| 09 Aug 2023 | PRE CRUISE HOTEL NIGHT STAY<br>IN IQALUIT  |        |        |
| 10 Aug 2023 | CHARTER FLIGHT TO POND INLET               |        |        |
| 10 Aug 2023 | EMBARKATION  POND INLET                    |        | 20:00  |
| 11 Aug 2023 | CAPE HAY                                   | 6:30   | 13:00  |
| 12 Aug 2023 | BEECHEY ISLAND                             | 6:00   | 12:00  |
| 12 Aug 2023 | RADSTOCK BAY                               | 14:45  | 19:30  |
| 13 Aug 2023 | CROCKER BAY                                | 6:30   | 12:00  |
| 13 Aug 2023 | DUNDAS HARBOUR                             | 15:00  | 21:00  |
| 14 Aug 2023 | GRISE FJORD                                | 12:00  | 19:00  |
| 15 Aug 2023 | MARKISON FJORD                             | 7:00   | 17:00  |
| 16 Aug 2023 | CRUISING ALEXANDRA FJORD                   | 9:00   | 19:00  |
| 17 Aug 2023 | CAPE CONSTITUTION                          | 9:00   | 17:00  |
| 18 Aug 2023 | QAANAAQ (THULE )                           | 10:30  | 17:00  |
| 19 Aug 2023 | CAPE YORK                                  | 6:00   | 11:00  |
| 20 Aug 2023 | DISEMBARKATION   POND INLET                | 7:00   |        |
| 20 Aug 2023 | CHARTER FLIGHT TO IQALUIT                  |        |        |
| 20 Aug 2023 | POST CRUISE HOTEL NIGHT STAY<br>IN IQALUIT |        |        |
| 21 Aug 2023 | CHARTER FLIGHT TO MONTREAL                 |        |        |
| 21 Aug 2023 | POST CRUISE HOTEL NIGHT STAY IN MONTREAL   |        |        |
|             |                                            |        |        |