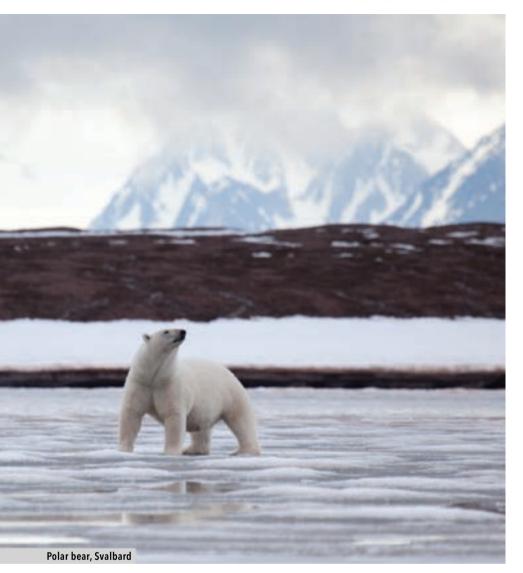

## THE SVALBARD ARCHIPELAGO

Norway's magical lands at sea, including Spitsbergen

Embark on an extraordinary voyage to witness Europe's last great wilderness. A frozen wonderland of majestic mountains, icy deserts, untouched tundra and vast glaciers inhabited mainly by wildlife including the King of the Arctic: the Polar Bear.